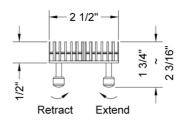

#### SPECIFICATION DRAWING:

|          |   |  | 7 | OP VI | EW |  |  |  |   |
|----------|---|--|---|-------|----|--|--|--|---|
| <b>.</b> | - |  |   | — A   |    |  |  |  | - |
| 2 1/2"   |   |  |   |       |    |  |  |  |   |

| JACLO       | JACLO BAR GRATE ONLY |         |  |  |  |  |  |  |  |  |  |
|-------------|----------------------|---------|--|--|--|--|--|--|--|--|--|
| PART.#      | DESCRIPTION          | A       |  |  |  |  |  |  |  |  |  |
| 6224-24-XXX | BAR GRATE            | 22 1/4" |  |  |  |  |  |  |  |  |  |
| 6224-32-XXX | BAR GRATE            | 30 1/8" |  |  |  |  |  |  |  |  |  |
| 6224-36-XXX | BAR GRATE            | 34 1/8" |  |  |  |  |  |  |  |  |  |
| 6224-42-XXX | BAR GRATE            | 42"     |  |  |  |  |  |  |  |  |  |
| 6224-48-XXX | BAR GRATE            | 46"     |  |  |  |  |  |  |  |  |  |
| 6224-60-XXX | BAR GRATE            | 57 3/4" |  |  |  |  |  |  |  |  |  |