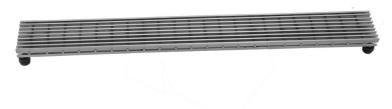

# 32" Channel Drain Bar Grate

Model #: 6224-32-

### **FEATURES**:

- 304 stainless steel construction
- · Nominal Size: 32"
- · Key included to remove grate for easy cleaning
- · Adjustable feet for perfect installation
- JACLO channel drain body sold separately
- Standard finishes: BSS & PSS. Additional finishes available: MBK, WH, & JACLO=COLOR. Call for pricing and availability