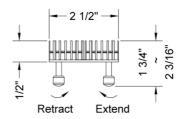

### **FEATURES**:

- 304 stainless steel construction
- · Nominal Size: 42"
- · Key included to remove grate for easy cleaning
- · Adjustable feet for perfect installation
- JACLO channel drain body sold separately
- Standard finishes: BSS & PSS. Additional finishes available: MBK, WH, & JACLO=COLOR. Call for pricing and availability