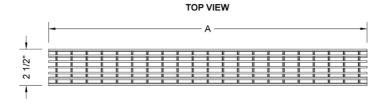

#### SPECIFICATION DRAWING:

| JACLO BAR GRATE ONLY |             |         |
|----------------------|-------------|---------|
| PART.#               | DESCRIPTION | A       |
| 6224-24-XXX          | BAR GRATE   | 22 1/4" |
| 6224-32-XXX          | BAR GRATE   | 30 1/8" |
| 6224-36-XXX          | BAR GRATE   | 34 1/8" |
| 6224-42-XXX          | BAR GRATE   | 42"     |
| 6224-48-XXX          | BAR GRATE   | 46"     |
| 6224-60-XXX          | BAR GRATE   | 57 3/4" |