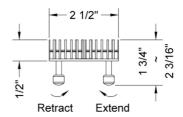

#### SPECIFICATION DRAWING:

|        |   |  |  | TOP V | IEW |  |  |      |       |
|--------|---|--|--|-------|-----|--|--|------|-------|
| ļ      | - |  |  | — A   |     |  |  | <br> | <br>- |
| 2 1/2" |   |  |  |       |     |  |  |      |       |

| JACLO BAR GRATE ONLY |             |         |  |  |  |  |  |  |  |  |
|----------------------|-------------|---------|--|--|--|--|--|--|--|--|
| PART.#               | DESCRIPTION | A       |  |  |  |  |  |  |  |  |
| 6224-24-XXX          | BAR GRATE   | 22 1/4" |  |  |  |  |  |  |  |  |
| 6224-32-XXX          | BAR GRATE   | 30 1/8" |  |  |  |  |  |  |  |  |
| 6224-36-XXX          | BAR GRATE   | 34 1/8" |  |  |  |  |  |  |  |  |
| 6224-42-XXX          | BAR GRATE   | 42"     |  |  |  |  |  |  |  |  |
| 6224-48-XXX          | BAR GRATE   | 46"     |  |  |  |  |  |  |  |  |
| 6224-60-XXX          | BAR GRATE   | 57 3/4" |  |  |  |  |  |  |  |  |