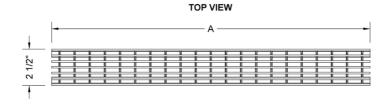

AVAILABLE FINISHES: Polished Stainless (PSS) Brushed Stainless (BSS)

SPECIFICATION DRAWING:

| JACLO BAR GRATE ONLY |             |         |
|----------------------|-------------|---------|
| PART. #              | DESCRIPTION | A       |
| 6224-24-XXX          | BAR GRATE   | 22 1/4" |
| 6224-32-XXX          | BAR GRATE   | 30 1/8" |
| 6224-36-XXX          | BAR GRATE   | 34 1/8" |
| 6224-42-XXX          | BAR GRATE   | 42"     |
| 6224-48-XXX          | BAR GRATE   | 46"     |
| 6224-60-XXX          | BAR GRATE   | 57 3/4" |