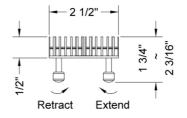

## FEATURES:

- · 304 stainless steel construction
- · Nominal Size: 60"
- · Key included to remove grate for easy cleaning
- Adjustable feet for perfect installation
- JACLO channel drain body sold separately
- Standard finishes: BSS & PSS. Additional finishes available: MBK, WH, & JACLO=COLOR. Call for pricing and availability