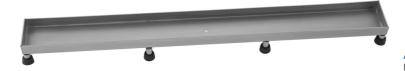

# 48" Channel Drain Tile In Grate

Model #: 6226-48-

#### **FEATURES**:

- 304 stainless steel construction
- · Nominal Size: 48"
- · Key included to remove grate for easy cleaning
- Empty tray -- insert your own tiles
- · Adjustable feet for perfect installation
- JACLO channel drain body sold separately
- · Available in BSS ONLY, as body is not visible

### AVAILABLE FINISHES:

Brushed Stainless (BSS)