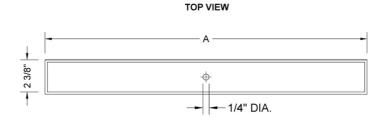

#### SPECIFICATION DRAWING:

| JACLO TILE GRATE ONLY |             |         |
|-----------------------|-------------|---------|
| PART.#                | DESCRIPTION | Α       |
| 6226-24-XXX           | TILE GRATE  | 22 1/4" |
| 6226-32-XXX           | TILE GRATE  | 30 1/8" |
| 6226-36-XXX           | TILE GRATE  | 34 1/8" |
| 6226-42-XXX           | TILE GRATE  | 42"     |
| 6226-48-XXX           | TILE GRATE  | 46"     |
| 6226-60-XX            | TILE GRATE  | 57 3/4" |