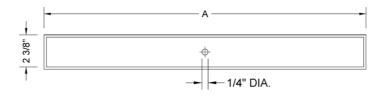

AVAILABLE FINISHES: Brushed Stainless (BSS)

SPECIFICATION DRAWING:

| JACLO TILE GRATE ONLY |             |         |
|-----------------------|-------------|---------|
| PART. #               | DESCRIPTION | Α       |
| 6226-24-XXX           | TILE GRATE  | 22 1/4" |
| 6226-32-XXX           | TILE GRATE  | 30 1/8" |
| 6226-36-XXX           | TILE GRATE  | 34 1/8" |
| 6226-42-XXX           | TILE GRATE  | 42"     |
| 6226-48-XXX           | TILE GRATE  | 46"     |
| 6226-60-XX            | TILE GRATE  | 57 3/4" |