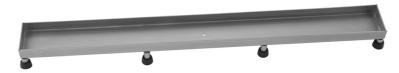

## FEATURES:

- · 304 stainless steel construction
- Nominal Size: 60"
- · Key included to remove grate for easy cleaning
- Empty tray -- insert your own tiles
- · Adjustable feet for perfect installation
- JACLO channel drain body sold separately
- Available in BSS ONLY, as body is not visible