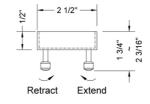

## FEATURES:

- · 304 stainless steel construction
- Nominal Size: 60"
- · Key included to remove grate for easy cleaning
- Empty tray -- insert your own tiles
- · Adjustable feet for perfect installation
- JACLO channel drain body sold separately
- Available in BSS ONLY, as body is not visible