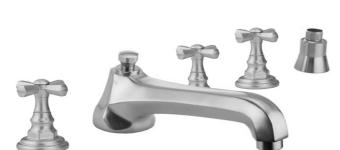

# Westfield Roman Tub Set with Low Spout and Hex Cross Handles and Straight Handshower Mount

Model #: 6970-T676-S-TRIM-

# **FEATURES:**

- All brass roman deck mount tub set trim
- Any handshower can be used-Order handshower separately
- Quick connect/disconnect spout
- Stationary Spout includes full flow aerator
- Includes:
  - 3060-DS hose
  - o 8030 straight handshower mount
  - 8019 deck mount sleeve
- Spout Hole Size Min-Max: 1 1/4" 1 3/8"
  Valve Hole Size Min-Max: 1 1/4" 1 3/8"
- Both standard metal & porcelain buttons are included for
- Requires J-6912-DIV-RGH rough in kit