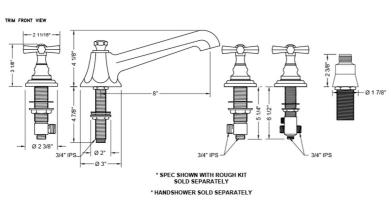

# Westfield Roman Tub Set with Low Spout and Hex Cross Handles and Straight Handshower Mount

Model #: 6970-T676-S-TRIM-

# **FEATURES:**

- All brass roman deck mount tub set trim
- Any handshower can be used-Order handshower separately
- Quick connect/disconnect spout
- Stationary Spout includes full flow aerator
- Includes:
  - 3060-DS hose
  - o 8030 straight handshower mount
  - 8019 deck mount sleeve
- Spout Hole Size Min-Max: 1 1/4" 1 3/8"
  Valve Hole Size Min-Max: 1 1/4" 1 3/8"
- Both standard metal & porcelain buttons are included for
- Requires J-6912-DIV-RGH rough in kit

# SPECIFICATION DRAWING:

SPOUT-SIDE VIEW