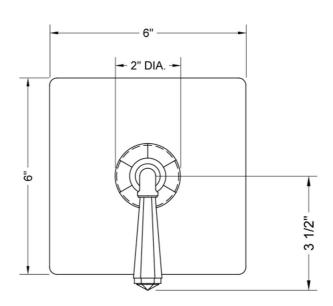

ntique Brass (AB)  | Antique Copper (ACU)  |
| Oil-Rubbed Bronze (ORB)      | Polished Brass (PB) | Polished Copper (PCU) |
| Vintage Bronze (VB)          | Satin Brass (SB)    | Matte Black (MBK)     |
| Satin Gold (SG)              | Polished Gold (PG)  | Black Nickel (BKN)    |
| White (WH)                   | Satin Cooper (SCU)  | Almond (ALD)          |
| Amber (AMB)                  | Azure Blue (AZB)    | Coral (COR)           |
| Mint Green (GRN)             | Stone Grey (GRY)    | Lilac (LAC)           |
| Light Blue (LBL)             | Limon (LIM)         | Plum (PLM)            |
| Pink (PNK)                   | Red (RED)           | Graphite (GPH)        |
| Aged Unlacquered Brass (AUB) |                     |                       |

### SPECIFICATION DRAWING:

## FRONT VIEW