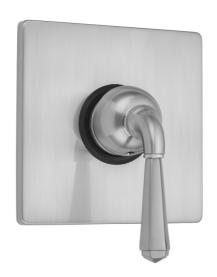

# Square Plate With Hex Lever Trim For Pressure Balance Valve (J-PBV)

Model #: A255-TRIM-

## **FEATURES:**

- · All brass construction
- Moving lever up and down controls the volume of water and turns water on and off
- Rotating the handle left and right controls the water temperature
- Requires rough valve J-PBV
- · Lever trim is ADA compliant
- · Not available in BKN, PCU, PG, & ULB
- Extension kit NOT AVAILABLE for this rough valve. Please be sure to review install instructions for proper install depth from finished wall.