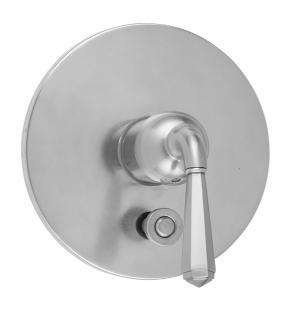

## Round Plate With Hex Lever Trim For Pressure Balance Valve With Built-in Diverter (J-DIV-PBV)

Model #: A325-TRIM-

## **FEATURES:**

- · All brass construction
- Moving lever up and down controls the volume of water and turns water on and off
- Rotating the handle left and right controls the water temperature
- Built in diverter for diverting between multiple devices (for example, diverting between a showerhead and a handshower)
- · Requires rough valve J-DIV-PBV
- · Lever trim is ADA compliant
- Not available in BKN, PCU, PG, & ULB
- Extension kit NOT AVAILABLE for this rough valve. Please be sure to review install instructions for proper install depth from finished wall.