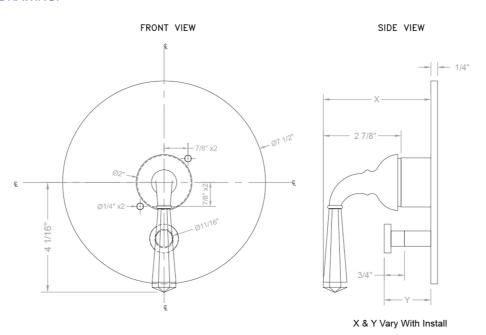

------|-----------------------|
| Satin Nickel (SN)       | Pewter (PEW)        | Caramel Bronze (CB)   |
| Polished Nickel (PN)    | Antique Brass (AB)  | Antique Copper (ACU)  |
| Oil-Rubbed Bronze (ORB) | Polished Brass (PB) | Polished Copper (PCU) |
| Vintage Bronze (VB)     | Satin Brass (SB)    | Matte Black (MBK)     |
| Satin Gold (SG)         | Polished Gold (PG)  | Black Nickel (BKN)    |
| White (WH)              | Satin Cooper (SCU)  | Almond (ALD)          |
| Amber (AMB)             | Azure Blue (AZB)    | Coral (COR)           |
| Mint Green (GRN)        | Stone Grey (GRY)    | Lilac (LAC)           |
| Light Blue (LBL)        | Limon (LIM)         | Plum (PLM)            |
| Pink (PNK)              | Red (RED)           | Graphite (GPH)        |

## SPECIFICATION DRAWING: