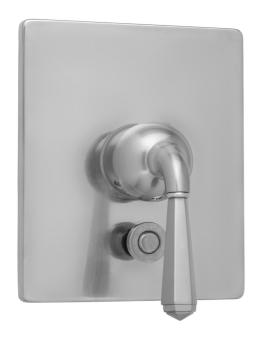

## Rectangle Plate With Hex Lever Trim For Pressure Balance Valve With Built-in Diverter (J-DIV-PBV)

Model #: A523-TRIM-

## **FEATURES:**

- · All brass construction
- Moving lever up and down controls the volume of water and turns water on and off
- Rotating the handle left and right controls the water temperature
- Built in diverter for diverting between multiple devices (for example, diverting between a showerhead and a handshower)
- · Requires rough valve J-DIV-PBV
- · Lever trim is ADA compliant
- Not available in BKN, PCU, PG, & ULB
- Extension kit NOT AVAILABLE for this rough valve. Please be sure to review install instructions for proper install depth from finished wall.