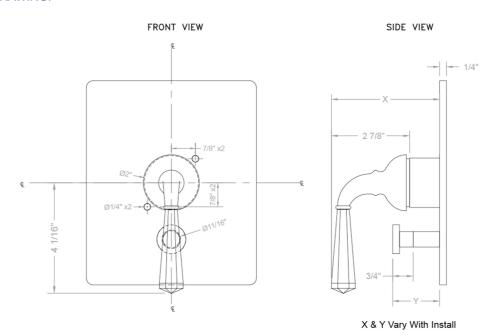

------|-----------------------|
| Satin Nickel (SN)       | Pewter (PEW)        | Caramel Bronze (CB)   |
| Polished Nickel (PN)    | Antique Brass (AB)  | Antique Copper (ACU)  |
| Oil-Rubbed Bronze (ORB) | Polished Brass (PB) | Polished Copper (PCU) |
| Vintage Bronze (VB)     | Satin Brass (SB)    | Matte Black (MBK)     |
| Satin Gold (SG)         | Polished Gold (PG)  | Black Nickel (BKN)    |
| White (WH)              | Satin Cooper (SCU)  | Almond (ALD)          |
| Amber (AMB)             | Azure Blue (AZB)    | Coral (COR)           |
| Mint Green (GRN)        | Stone Grey (GRY)    | Lilac (LAC)           |
| Light Blue (LBL)        | Limon (LIM)         | Plum (PLM)            |
| Pink (PNK)              | Red (RED)           | Graphite (GPH)        |

## SPECIFICATION DRAWING: