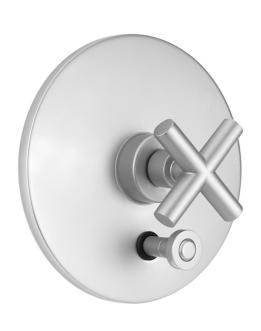

# Round Plate With Contempo Slim Cross Trim For Pressure Balance Cycling Valve With Built-in Diverter (J-DIV-CSV)

#### FEATURES:

- All brass construction
- Rotating the handle counter clockwise turns on the water & controls the water temperature
- Built in diverter for diverting between multiple devices (for example, diverting between a showerhead and a handshower)
- Requires rough valve J-DIV-CSV
- All new handles and screw-less plate design
- Not available in BKN, PCU, PG