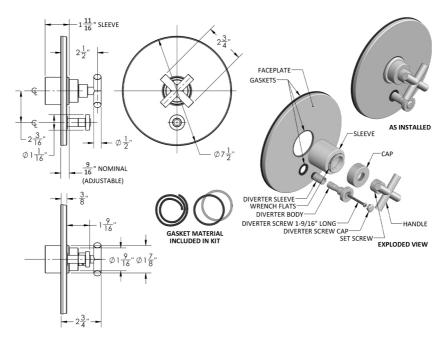

Antique Copper (ACU)  |
| Oil-Rubbed Bronze (ORB) | Polished Brass (PB)          | Polished Copper (PCU) |
| Vintage Bronze (VB)     | Satin Brass (SB)             | Matte Black (MBK)     |
| Satin Gold (SG)         | Polished Gold (PG)           | Black Nickel (BKN)    |
| White (WH)              | Unlacquered Brass (ULB)      | Satin Cooper (SCU)    |
| Almond (ALD)            | Amber (AMB)                  | Azure Blue (AZB)      |
| Coral (COR)             | Mint Green (GRN)             | Stone Grey (GRY)      |
| Lilac (LAC)             | Light Blue (LBL)             | Limon (LIM)           |
| Plum (PLM)              | Pink (PNK)                   | Red (RED)             |
| Graphite (GPH)          | Aged Unlacquered Brass (AUB) |                       |

### SPECIFICATION DRAWING: