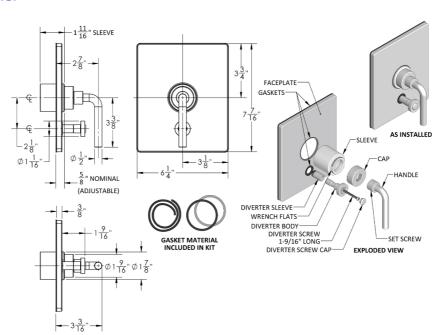

| Antique Copper (ACU) |
| Oil-Rubbed Bronze (ORB) | Polished Brass (PB)          | Polished Copper (PCU |
| Vintage Bronze (VB)     | Satin Brass (SB)             | Matte Black (MBK)    |
| Satin Gold (SG)         | Polished Gold (PG)           | Black Nickel (BKN)   |
| White (WH)              | Unlacquered Brass (ULB)      | Satin Cooper (SCU)   |
| Almond (ALD)            | Amber (AMB)                  | Azure Blue (AZB)     |
| Coral (COR)             | Mint Green (GRN)             | Stone Grey (GRY)     |
| Lilac (LAC)             | Light Blue (LBL)             | Limon (LIM)          |
| Plum (PLM)              | Pink (PNK)                   | Red (RED)            |
| Graphite (GPH)          | Aged Unlacquered Brass (AUB) |                      |

#### SPECIFICATION DRAWING: