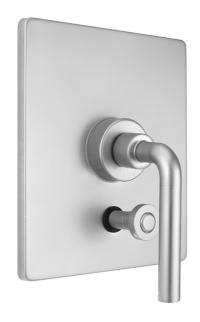

## Rectangle Plate With Contempo Slim Lever Trim For Pressure Balance Cycling Valve With Built-in Diverter (J-DIV-CSV)

### Model #: A958-TRIM-

#### **FEATURES:**

- · All brass construction
- Rotating the handle counter clockwise turns on the water & controls the water temperature
- Built in diverter for diverting between multiple devices (for example, diverting between a showerhead and a handshower)
- Requires rough valve J-DIV-CSV
- · All new handles and screw-less plate design
- · Not available in BKN, PCU, PG