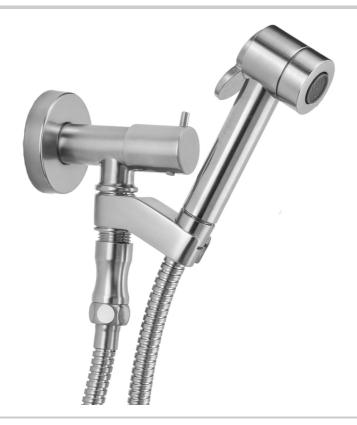

#### FEATURES:

- · Soft aerated bidet kit
- $1/_2$ " Female inlet x  $1/_2$ " Male outlet
- Note:
  - Water must be turned off when not in use
- Kit includes:
  - Bidet handshower P/N B043-2.0
  - Water supply elbow with on/off valve and swivel handshower holder P/N 6466
  - · Hose P/N 3049-DS
- Dual check valve back flow preventer P/N 7010-BF
- Available Flow Rates: 2.5 & 2.0 GPM
- Not available in AUB, ULB, WH, JACLO=COLOR
- · Can be installed with mixing valve for tempered water