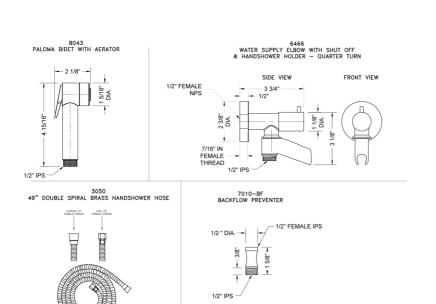

#### SPECIFICATION DRAWING:

#### FEATURES:

- · Soft aerated bidet kit
- $1/_2$ " Female inlet x  $1/_2$ " Male outlet
- Note:
  - Water must be turned off when not in use
- Kit includes:
  - Bidet handshower P/N B043-2.0
  - Water supply elbow with on/off valve and swivel handshower holder P/N 6466
  - · Hose P/N 3049-DS
- Dual check valve back flow preventer P/N 7010-BF
- Available Flow Rates: 2.5 & 2.0 GPM
- Not available in AUB, ULB, WH, JACLO=COLOR
- · Can be installed with mixing valve for tempered water