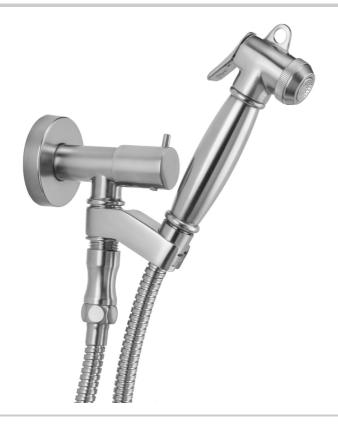

## Bidet Rinsing Spray 074 Kit Model #: B074-646-

#### **FEATURES:**

- · Brass power spray bidet kit
- 1/2" Female inlet x 1/2" Male outlet
- On/off trigger operation
- - Water must be turned off when not in use
- · Kit includes:
  - Bidet handshower P/N B074
  - Water supply elbow with on/off valve and swivel handshower holder P/N 6466
  - Hose P/N 3049-DS
  - Dual check valve back flow preventer P/N DBF-
- Available Flow Rates: 2.5 & 2.0
- · Can be installed with mixing valve for tempered water
- Not available in WH & JACLO=COLOR

# 6466 WATER SUPPLY ELBOW WITH SHUT OFF HANDSHOWER HOLDER — QUARTER TURN 1/2" FEMALE 1/2" IPS -1/2" IPS 3050 49" DOUBLE SPIRAL BRASS HANDSHOWER HOSE 7010-BF BACKFLOW PREVENTER