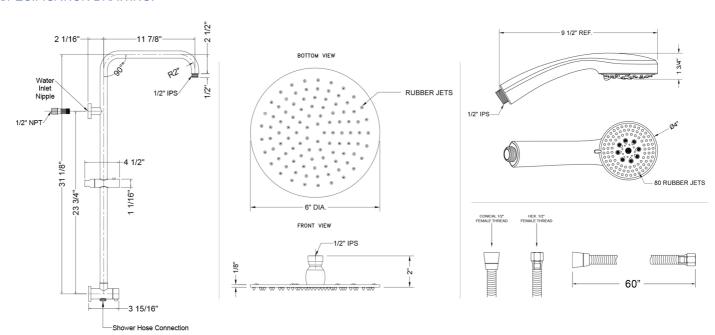

# Subway Line 90° Retro Fit Exposed Pipe Kit with Handheld Slider, Diverter, Showerhead, and Handshower



## Model #: EXPTOP-90SD-KIT-



#### **FEATURES:**

- EXPTOP-90SD does not include showerhead, handshower & handshower hose
- Top post water supply inlet easily retrofit to current shower setup
- · Bottom diverter to switch easily from showerhead to handshower
- Perfect for retro fit or renovation by replacing existing shower arm without altering any in wall plumbing
- EXPTOP-90SD-KIT includes:
- EXPTOP-90SD-
- S206-
- S465-
- 3060-DS
- For larger quantity orders in other finishes contact hospitality@jaclo.com
- · Available in PCH, SN, MBK only

### **AVAILABLE FINISHES:**

Polished Chrome (PCH) Satin Nickel (SN) Matte Black (MBK)

#### SPECIFICATION DRAWING: