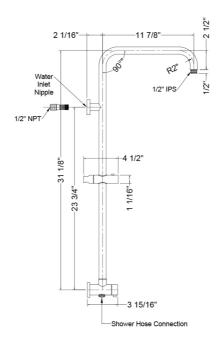

## AVAILABLE FINISHES:

Polished Chrome (PCH) Satin Nickel (SN)

Matte Black (MBK)

SPECIFICATION DRAWING: