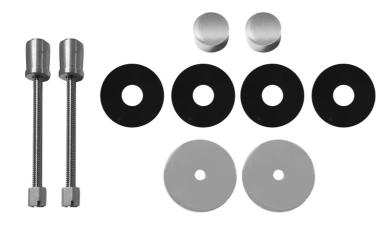

COMPONENT PARTS

30817-1 Rubber Washer

3077<u>0</u>-3 Escutcheon

Glass-B-Caps

3

QTY.

4

2

2

4

2