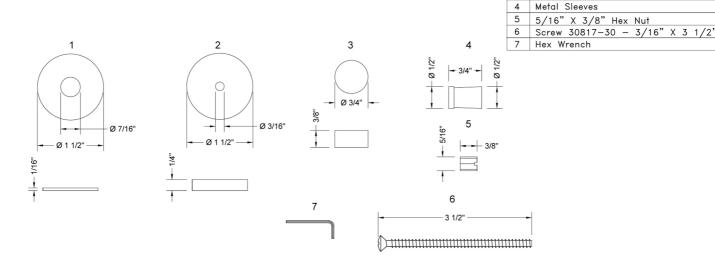

|
|                         |                                                                                                                                                                                 |
| Pink (PNK)              | Red (RED)                                                                                                                                                                       |
|                         | Satin Chrome (SC) Pewter (PEW) Antique Brass (AB) Polished Brass (PB) Satin Brass (SB) Polished Gold (PG) Unlacquered Brass (ULB) Amber (AMB) Mint Green (GRN) Light Blue (LBL) |

COMPONENT PARTS

30817-1 Rubber Washer

3077<u>0</u>-3 Escutcheon

Glass-B-Caps

3

QTY.

4

2

2

4

2

#### SPECIFICATION DRAWING: