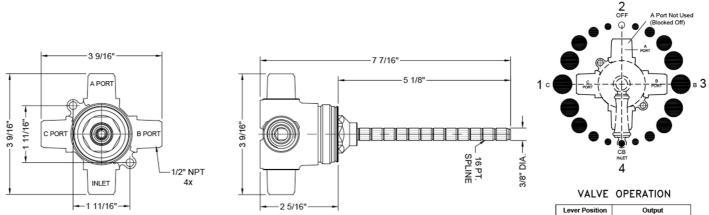

## FEATURES:

 J-20687 two way diverter consists of inlet for water & two outlets. Valve has shared output capabilities. For example shower and handshower operating at the same time. See table for operations.

Confidence from start to finish

- · Valve has built-in volume control to turn water on & off
- 1/2" NPT male fittings
- Ceramic cartridge
- 5" long stem & escutcheon nipple for deep wall installations can be cut to length
- 12 GPM flow @ 60 PSI

NOTE: TWO WAY DIVERTER CAN BE USED AS A SINGLE OUTLET AND VOLUME CONTROL BY CAPPING B OR C PORT.

AVAILABLE FINISHES:

SPECIFICATION DRAWING:

| Lever Position | Output     |
|----------------|------------|
| 1              | C Port     |
| 2              | Off        |
| 3              | B Port     |
| 4              | C + B Port |