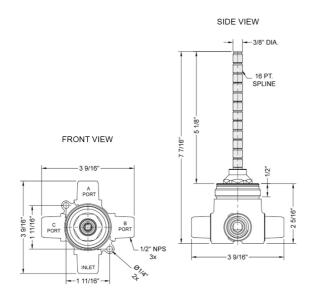

## SPECIFICATION DRAWING:

## **FEATURES:**

- J-20688 three way diverter consists of inlet for mixed water & three outlets. Valve has integral volume control. For example shower, handshower, body spray has independent control, multiple shower & body spray has independent control.
- Three-way valve operation is single control. Three operating
  positions: output flow to "C" port lever in left position, "Off" lever
  centered and 10 o'clock & 2 o'clock position, flow to "B" port
  lever in right position.
- 1/2" NPT male fittings
- · Ceramic cartridge
- 5" long stem & escutcheon nipple for deep wall installations can be cut to length
- 12 GPM flow @ 60 PSI