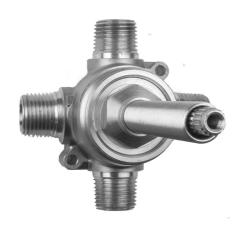

## 3-way Diverter Valve/Volume Control with Shut Off

Model #: J-20688

## **FEATURES:**

- J-20688 three way diverter consists of inlet for mixed water & three outlets. Valve has integral volume control. For example shower, handshower, body spray has independent control, multiple shower & body spray has independent control.
- Three-way valve operation is single control. Three operating
  positions: output flow to "C" port lever in left position, "Off" lever
  centered and 10 o'clock & 2 o'clock position, flow to "B" port
  lever in right position.
- 1/2" NPT male fittings
- · Ceramic cartridge
- 5" long stem & escutcheon nipple for deep wall installations can be cut to length
- 12 GPM flow @ 60 PSI