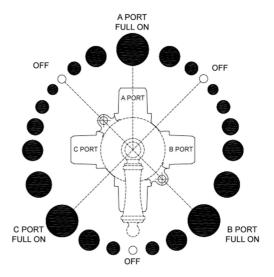

## **FEATURES:**

- J-20688 three way diverter consists of inlet for mixed water & three outlets. Valve has integral volume control. For example shower, handshower, body spray has independent control, multiple shower & body spray has independent control.
- Three-way valve operation is single control. Three operating
  positions: output flow to "C" port lever in left position, "Off" lever
  centered and 10 o'clock & 2 o'clock position, flow to "B" port
  lever in right position.
- 1/2" NPT male fittings
- · Ceramic cartridge
- 5" long stem & escutcheon nipple for deep wall installations can be cut to length
- 12 GPM flow @ 60 PSI

NOTE: THREE WAY DIVERTER CAN BE USED AS TWO WAY DIVERTER BY CAPPING ANY SINGLE PORT OR A VOLUME

AVAILABLE FINISHES: