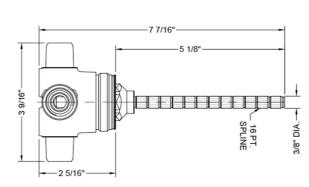

## **FEATURES:**

- J-20689 three way diverter consists of inlet for water & three outlets. Valve has shared output capabilities. For example shower and handshower operating at the same time. See table for operations.
- · Valve has built-in volume control to turn water on & off
- 1/2" NPT male fittings
- · Ceramic cartridge
- 5" long stem & escutcheon nipple for deep wall installations can be cut to length
- 12 GPM flow @ 60 PSI