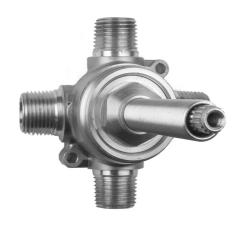

## **FEATURES:**

- J-20689 three way diverter consists of inlet for water & three outlets. Valve has shared output capabilities. For example shower and handshower operating at the same time. See table for operations.
- · Valve has built-in volume control to turn water on & off
- 1/2" NPT male fittings
- · Ceramic cartridge
- 5" long stem & escutcheon nipple for deep wall installations can be cut to length
- 12 GPM flow @ 60 PSI