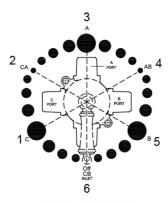

## SPECIFICATION DRAWING:

VALVE OPERATION

| Lever Position | Output     |
|----------------|------------|
| 1              | C Port     |
| 2              | A + C Port |
| 3              | A Port     |
| 4              | A + B Port |
| 5              | B Port     |
| 6              | Off        |