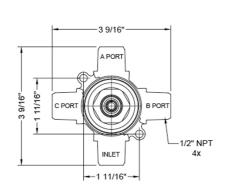

## **FEATURES:**

- J-20689 three way diverter consists of inlet for water & three outlets. Valve has shared output capabilities. For example shower and handshower operating at the same time. See table for operations.
- · Valve has built-in volume control to turn water on & off
- 1/2" NPT male fittings
- · Ceramic cartridge
- 5" long stem & escutcheon nipple for deep wall installations can be cut to length
- 12 GPM flow @ 60 PSI

NOTE: THREE WAY DIVERTER CAN BE USED AS TWO WAY DIVERTER BY CAPPING ANY SINGLE PORT OR A VOLUME CONTROL BY CAPPING ANY TWO PORTS.

AVAILABLE FINISHES: