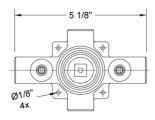

## SPECIFICATION DRAWING:

WATER ON/OFF AND TEMPERATURE CONTROL

ROTATE LEVER FULL ON