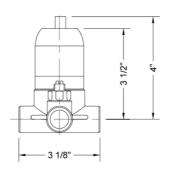

## SPECIFICATION DRAWING:

WATER ON/OFF AND TEMPERATURE CONTROL

ROTATE LEVER FULL ON