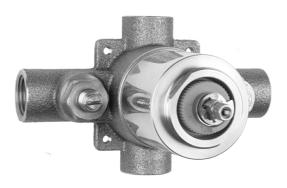

## Pressure Balance Cycling Valve Model #: J-CSV

## **FEATURES**:

- · Pressure balance valve mixes hot & cold water
- · Anti-scald protection
- Rotating the handle counter clockwise turns on the water & controls the water temperature
- · Ceramic cartridge
- 1/2" NPT female ports
- 5.2 GPM flow @ 60 PSI
- Extension kit available for deep wall installations, J-CSV-EXTdesignate finish
- · Works well with low water pressure
- New and improved one piece cartridge for ease of installation
- All new trim options available, please see Trim section for J-CSV

## SPECIFICATION DRAWING:

WATER ON/OFF AND TEMPERATURE CONTROL

ROTATE LEVER FULL ON