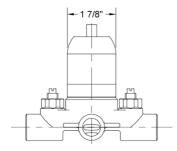

## SPECIFICATION DRAWING:

WATER ON/OFF AND TEMPERATURE CONTROL

ROTATE LEVER FULL ON