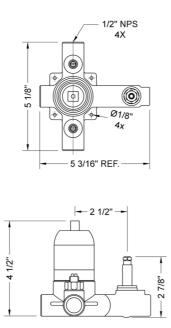

#### SPECIFICATION DRAWING:

WATER ON/OFF AND TEMPERATURE CONTROL

ROTATE LEVER FULL ON