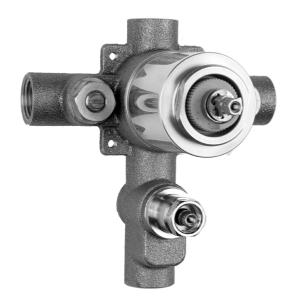

### Pressure Balance Cycling Valve with Built in Diverter

#### Model #: J-DIV-CSV

#### **FEATURES:**

- · Pressure balance valve mixes hot & cold water
- · Anti-scald protection
- Rotating the handle counter clockwise turns on the water & controls the water temperature
- Built in diverter for diverting between multiple devices (for example, diverting between a showerhead and a handshower or tub spout)
- · Ceramic cartridge
- 1/2" NPT female ports
- · 5.2 GPM flow @ 60 PSI
- Extension kit available for deep wall installations, see J-DIV-CSV-EXT-T or J-DIV-CSV-EXT-C
- · Works well with low water pressure
- Can be used for handheld application
- New and improved one piece cartridge for ease of installation
- · All new trim options available, please see Trim section for J-DIV-