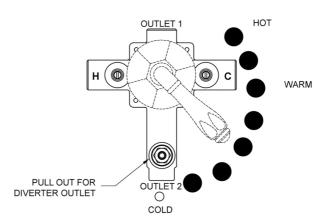

#### **FEATURES:**

- · Pressure balance valve mixes hot & cold water
- · Anti-scald protection
- Rotating the handle counter clockwise turns on the water & controls the water temperature
- Built in diverter for diverting between multiple devices (for example, diverting between a showerhead and a handshower or tub spout)
- · Ceramic cartridge
- 1/2" NPT female ports
- · 5.2 GPM flow @ 60 PSI
- Extension kit available for deep wall installations, see J-DIV-CSV-EXT-T or J-DIV-CSV-EXT-C
- · Works well with low water pressure
- Can be used for handheld application
- New and improved one piece cartridge for ease of installation
- · All new trim options available, please see Trim section for J-DIV-

#### SPECIFICATION DRAWING:

WATER ON/OFF AND TEMPERATURE CONTROL

ROTATE LEVER FULL ON