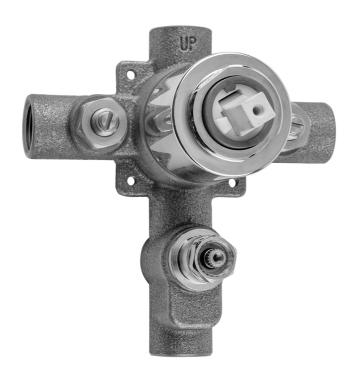

## Pressure Balance Valve with Built in Diverter Model #: J-DIV-PBV

## **FEATURES:**

- · Pressure balance valve mixes hot & cold water
- · Anti-scald protection
- Moving lever up and down controls the volume of water and turns water on and off
- · Rotating handle left and right controls the water temperature
- · Ceramic cartridge
- Built in diverter for diverting between multiple devices (for example, diverting between showerhead and handheld or tub spout)
- 1/2" NPT female parts
- 5.2 GPM flow rate @ 60 PSI
- · Works well with low water pressure
- · New and improved one piece cartridge for ease of installation
- Extension kit NOT AVAILABLE for this rough valve. Please be sure to review install instructions for proper install depth from finished wall.