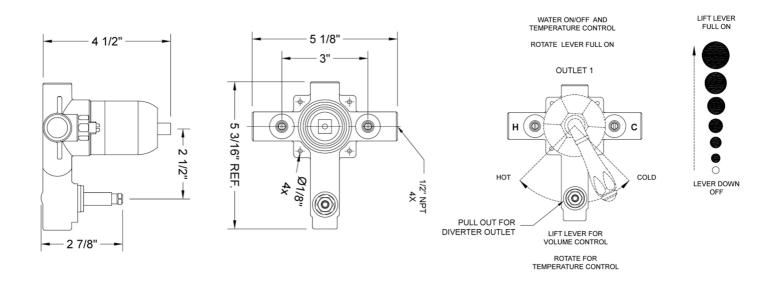

Valve with Built in Diverter Model #: J-DIV-PBV





## **FEATURES:**

- · Pressure balance valve mixes hot & cold water
- · Anti-scald protection
- Moving lever up and down controls the volume of water and turns water on and off
- · Rotating handle left and right controls the water temperature
- · Ceramic cartridge
- Built in diverter for diverting between multiple devices (for example, diverting between showerhead and handheld or tub spout)
- 1/2" NPT female parts
- 5.2 GPM flow rate @ 60 PSI
- · Works well with low water pressure
- · New and improved one piece cartridge for ease of installation
- Extension kit NOT AVAILABLE for this rough valve. Please be sure to review install instructions for proper install depth from finished wall.

## AVAILABLE FINISHES:

## SPECIFICATION DRAWING: