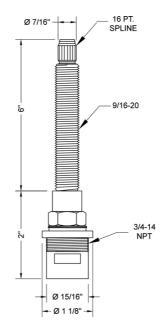

## All Brass Extension Kit for 3/4" Volume Control Valve



## Model #: J-VC34-EXT

## **FEATURES:**

- · Thermostatic extension kit
- · For deep in-wall installation of:
  - ∘ J-TH34
  - ∘ J-TH12
  - J-TH34-686 (For thermostatic valve extension only)
  - J-TH34-687 (For thermostatic valve extension only)
  - J-TH34-688 (For thermostatic valve extension only)
  - J-TH34-689 (For thermostatic valve extension only)
  - Extends in 1" increments (1" per extension kit)
  - Multiple extension kits can be used for deeper install (JACLO does not recommend using more than two)



AVAILABLE FINISHES:

## SPECIFICATION DRAWING: