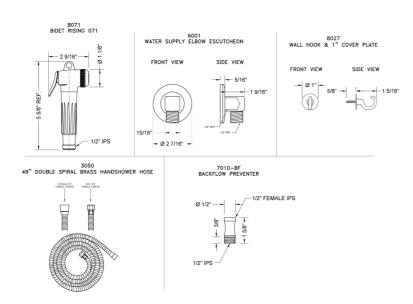

### SPECIFICATION DRAWING:

## **FEATURES**:

- Brass power spray bidet kit
- 1/2" Female inlet x 1/2" Male outlet
- On/off trigger operation
- Available as shown ONLY
- · Separate shut off valve required when installing this item
- Water must be turned off when not in use
- Kit Includes: Bidet handshower P/N B071, Supply elbow P/N 6001, Hose P/N 3079-RI, Wall hook P/N 8027, Dual check valve back flow preventer P/N DBF
- Available Flow Rates: 2.5 & 2.0
- · Can be installed with mixing valve for tempered water