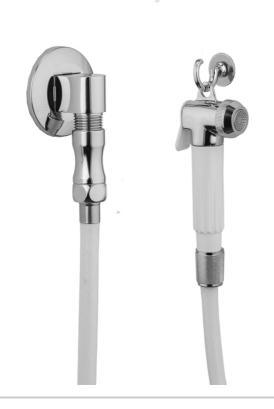

# Bidet Rinsing 071 Shower Kit

Model #: M71-

## **FEATURES**:

- Brass power spray bidet kit
- 1/2" Female inlet x 1/2" Male outlet
- On/off trigger operation
- Available as shown ONLY
- · Separate shut off valve required when installing this item
- Water must be turned off when not in use
- Kit Includes: Bidet handshower P/N B071, Supply elbow P/N 6001, Hose P/N 3079-RI, Wall hook P/N 8027, Dual check valve back flow preventer P/N DBF
- Available Flow Rates: 2.5 & 2.0
- · Can be installed with mixing valve for tempered water

## **AVAILABLE FINISHES:**

Polished Chrome (PCH)