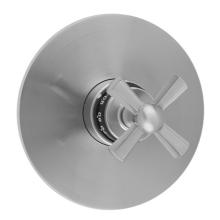

# Round Plate With Hex Cross Trim For Thermostatic Valves (J-TH34 & J-TH12)

Model #: T188-TRIM-

## **FEATURES:**

- All brass trim
- Trim contains temperature indicator in Fahrenheit so user can set water to desired temperature with no need to adjust further
- Requires rough valve J-TH34 or J-TH12

## FRONT VIEW