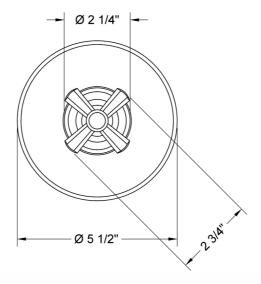

INISHES:**

| Polished Chrome (PCH)   | Satin Chrome (SC)   | Bronze Umber (BU)     |
|-------------------------|---------------------|-----------------------|
| Satin Nickel (SN)       | Pewter (PEW)        | Caramel Bronze (CB)   |
| Polished Nickel (PN)    | Antique Brass (AB)  | Antique Copper (ACU)  |
| Oil-Rubbed Bronze (ORB) | Polished Brass (PB) | Polished Copper (PCU) |
| Vintage Bronze (VB)     | Satin Brass (SB)    | Matte Black (MBK)     |
| Satin Gold (SG)         | Polished Gold (PG)  | Black Nickel (BKN)    |
| Bombay Gold (BG)        | Jewelers Gold (JG)  | Europa Bronze (EB)    |
| White (WH)              | Sedona Beige (SDB)  | Tristan Brass (TB)    |
| Unlacquered Brass (ULB) | Satin Cooper (SCU)  |                       |

### **SPECIFICATION DRAWING:**

## FRONT VIEW