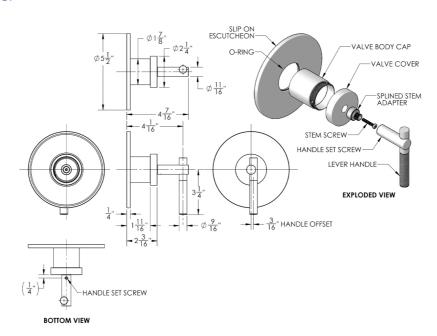

## Metropolis Trim For Thermostatic Valve (J-TH12)

Model #: T521-TRIM-





## **FEATURES:**

- · All brass trim
- User can set water to desired temperature with no need to adjust further
- · Lever trim is ADA compliant
- Requires rough valve J-TH12

## **AVAILABLE FINISHES:**

Aged Unlacquered Brass (AUB)

Polished Chrome (PCH) Satin Chrome (SC) Bronze Umber (BU) Satin Nickel (SN) Pewter (PEW) Caramel Bronze (CB) Polished Nickel (PN) Antique Brass (AB) Antique Copper (ACU) Oil-Rubbed Bronze (ORB) Polished Brass (PB) Polished Copper (PCU) Vintage Bronze (VB) Satin Brass (SB) Matte Black (MBK) Satin Gold (SG) Polished Gold (PG) Black Nickel (BKN) Unlacquered Brass (ULB) Satin Cooper (SCU) Graphite (GPH)

## SPECIFICATION DRAWING: