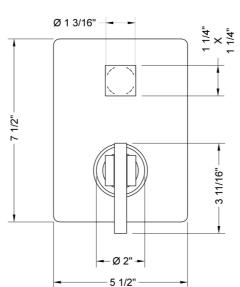

Bronze Umber (BU) Caramel Bronze (CB) Antique Copper (ACU) Vintage Bronze (VB) Satin Gold (SG)

Confidence from start to finish.

SPECIFICATION DRAWING:

FRONT VIEW