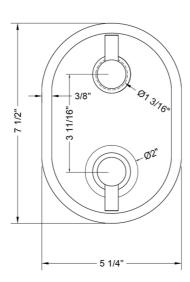

|
| Pink (PNK)                   | Red (RED)                                                                                                                                                                |
| Aged Unlacquered Brass (AUB) |                                                                                                                                                                          |
|                              | Pewter (PEW) Antique Brass (AB) Polished Brass (PB) Satin Brass (SB) Polished Gold (PG) Unlacquered Brass (ULB) Amber (AMB) Mint Green (GRN) Light Blue (LBL) Pink (PNK) |

## SPECIFICATION DRAWING:

FRONT VIEW



SIDE VIEW



X & Y Vary With Install