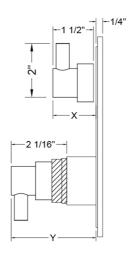

|
| Pink (PNK)                   | Red (RED)                                                                                                                                                                |
| Aged Unlacquered Brass (AUB) |                                                                                                                                                                          |
|                              | Pewter (PEW) Antique Brass (AB) Polished Brass (PB) Satin Brass (SB) Polished Gold (PG) Unlacquered Brass (ULB) Amber (AMB) Mint Green (GRN) Light Blue (LBL) Pink (PNK) |

## SPECIFICATION DRAWING:

FRONT VIEW



SIDE VIEW



X & Y Vary With Install