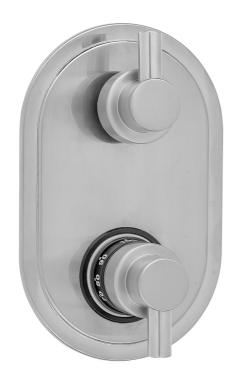

## Oval Plate with Contempo Short Peg Lever Thermostatic Valve with Short Peg Lever Built-in 2-Way Or 3-Way Diverter/Volume Controls (J-TH34-686 / J-TH34-687 / J-TH34-688 / J-TH34-689)

Model #: T8534-TRIM-

## **FEATURES:**

- · All brass construction
- Bottom Trim handle contains temperature indicator in Fahrenheit so user can set water to desired temperature with no need to adjust further
- Top Trim handle turns the water on and off, controls the volume of the water, and diverts the water
- Requires rough valve J-TH34-686 for 2 functions, J-TH34-688 for 3 functions, J-TH34-687 for 2 shared functions, or J-TH34-689 for 3 shared functions