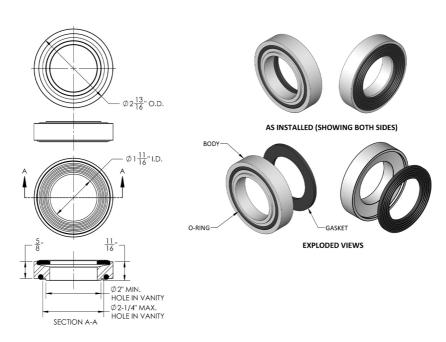

| Antique Copper (ACU) |
| Oil-Rubbed Bronze (ORB) | Polished Brass (PB)          | Polished Copper (PCU |
| Vintage Bronze (VB)     | Satin Brass (SB)             | Matte Black (MBK)    |
| Satin Gold (SG)         | Polished Gold (PG)           | Black Nickel (BKN)   |
| White (WH)              | Unlacquered Brass (ULB)      | Satin Cooper (SCU)   |
| Almond (ALD)            | Amber (AMB)                  | Azure Blue (AZB)     |
| Coral (COR)             | Mint Green (GRN)             | Stone Grey (GRY)     |
| Lilac (LAC)             | Light Blue (LBL)             | Limon (LIM)          |
| Plum (PLM)              | Pink (PNK)                   | Red (RED)            |
| Graphite (GPH)          | Aged Unlacquered Brass (AUB) |                      |

#### SPECIFICATION DRAWING: