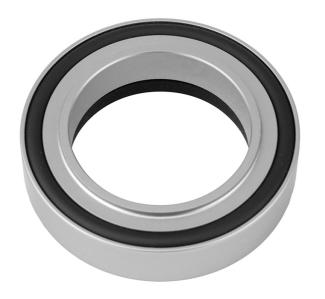

# All Brass Decorative Ring with Washer for Glass Vessel Sinks

### **FEATURES**:

- All brass fully polished and plated
- · For use as a spacer between vessel sink and countertop